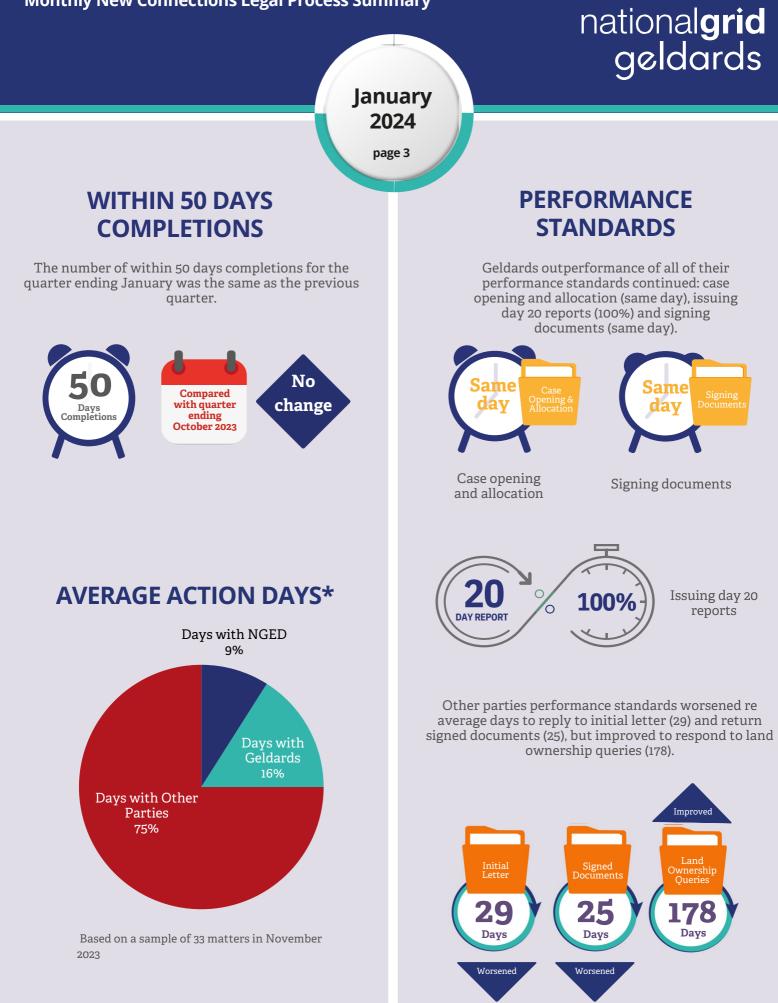

B

As part of the above commitment, agreeing to be measured against the performance standards below

> Geldards to action and allocate new instructions within 2 days of receipt

Our customers lawyers to reply to Geldards initial letter/email within 5 days of receipt

3

Our customers lawyers to reply to Geldards land ownership queries within 10 days of receipt

Geldards to issue progress reports (see below) within 2 days of day 20 in 80% of cases

Geldards to sign documents under NGED Power of Attorney within 2 days of issuing final versions

Our customers to sign and return final version documents to Geldards (via their lawyers) within 10 days of receipt. 0

Monitoring progress of matters by means of a progress report issued 20 days from Geldards being instructed to enable our customers, their lawyers, us and Geldards to assess the case status by reference to the performance standards and identify what remains to be done to achieve the 50 days completion target.